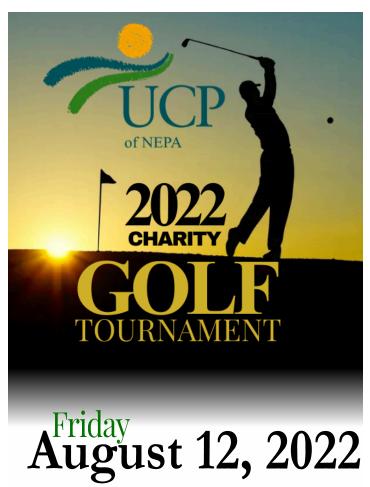

CONNECT WITH US

Stone Hedge Golf Course

55 Stonehedge Drive Tunkhannock, PA

12:00p.m. 1:00p.m. Registration

Shotgun Start

Funds raised will benefit Early Intervention Services

Please join us on Friday, August 12, 2022 at Stone Hedge Golf Course in Tunkhannock, PA at 1:00p.m. for our charity golf tournament.

The captain & crew format tournament will begin at 1:00p.m. with a shotgun start. Registration opens at noon.

The cost is \$95 per golfer. This fee includes:

- -one, 18-round of golf
- -golf cart
- -cookout lunch, beverage
- -dinner